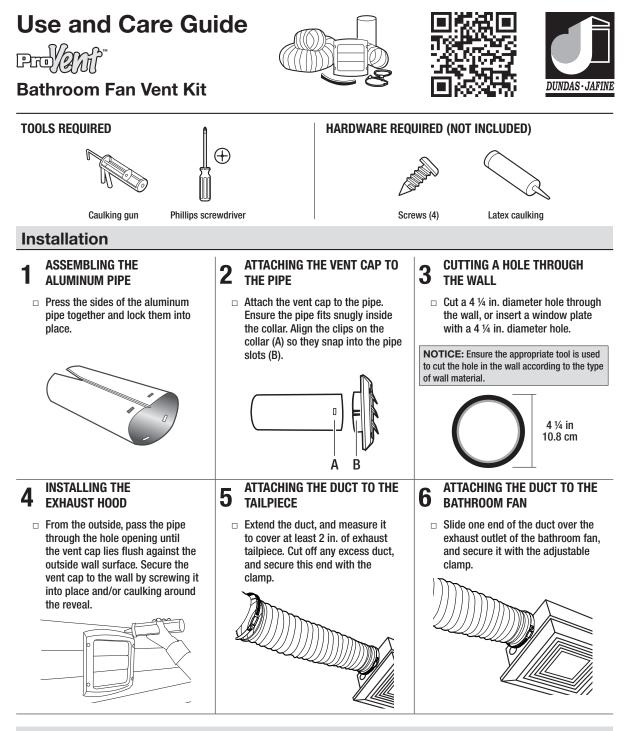

## Note

If bathroom fan exhaust collar is 3 in., then wrap the self adhesive foam increaser strip around it before attaching the duct to it.